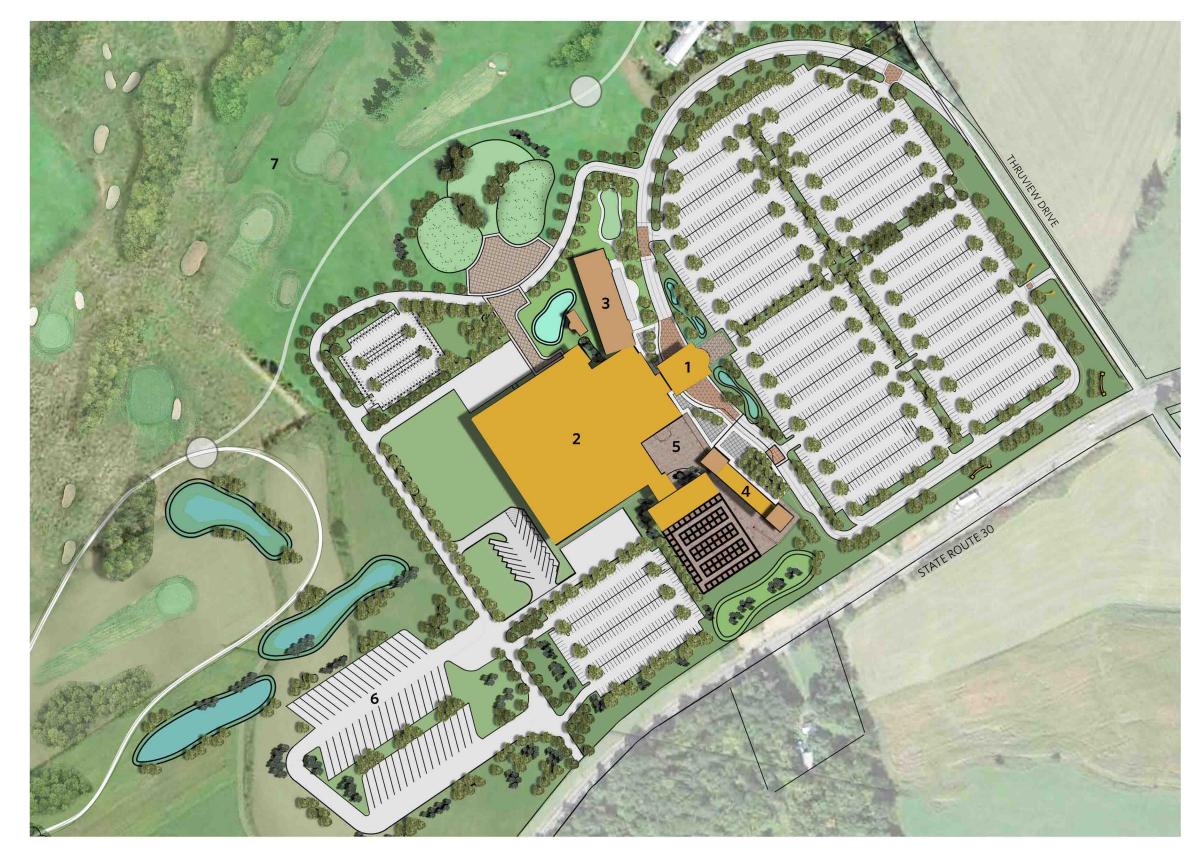

### Phase Three

Second 18 Hole Championship Golf Course Commercial to Compliment Project 100 Residential Villas

350'

CONTEXT PLAN

1. MAIN ENTRANCE 2. CASINO 3. HOTEL 4. FARMER'S MARKET 5. EVENT SPACE 6. BUS AND RV PARK 7. GOLF COURSE AND NATURE TRAILS

### AMSTERDAM / FLORIDA, NEW YORK PROPOSAL

CONCEPT SITE PLAN

RENDERING - FARMER'S MARKET