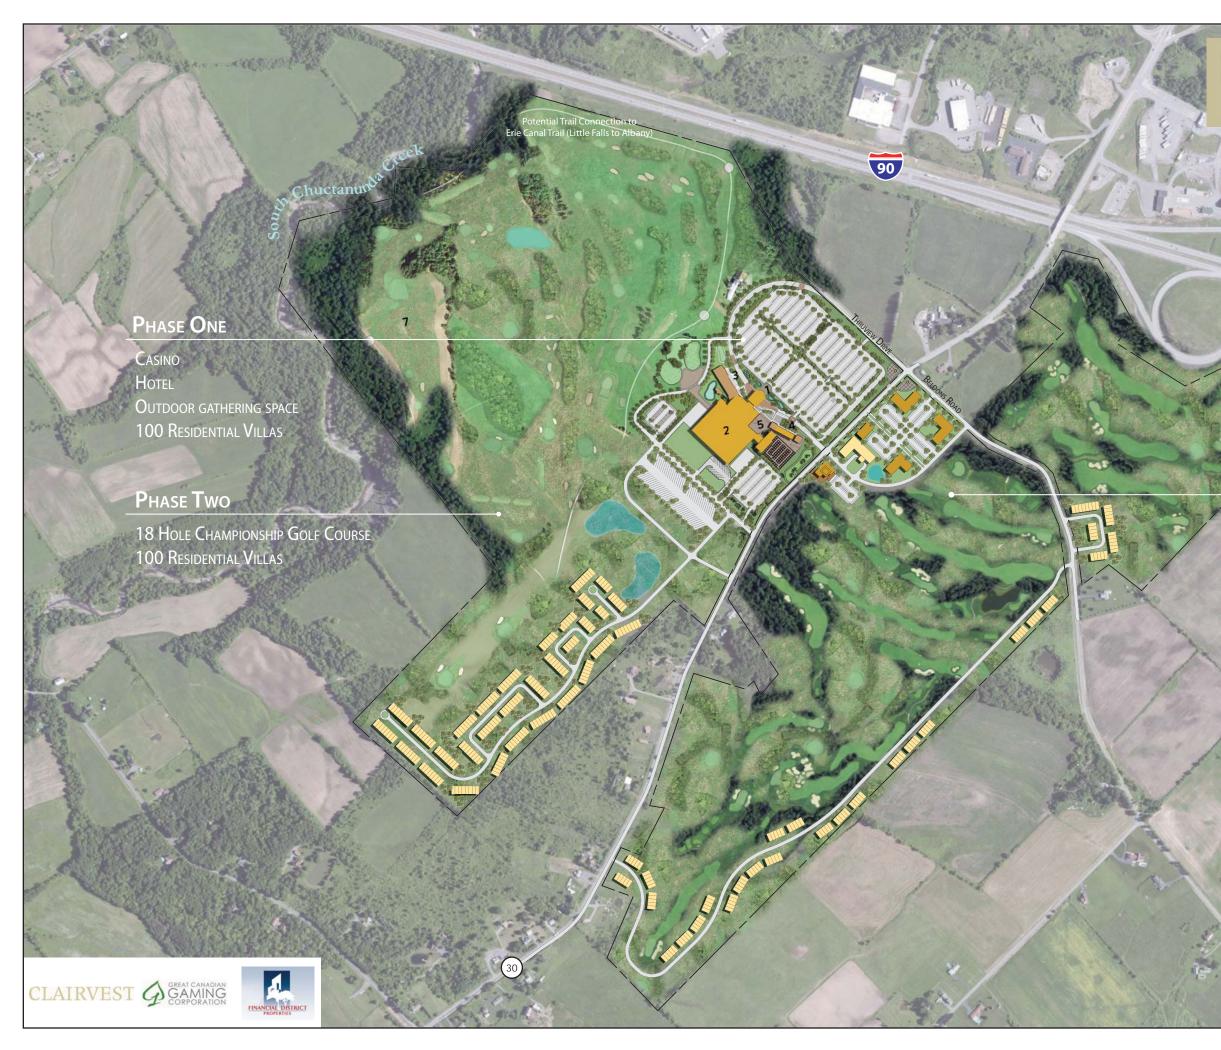

## Exit 27 Casino Development Montgomery County, New York

### Phase Three

Second 18 Hole Championship Golf Course Commercial to Compliment Project 100 Residential Villas

350'

CONTEXT PLAN

1. MAIN ENTRANCE 2. CASINO 3. HOTEL 4. FARMER'S MARKET 5. EVENT SPACE 6. BUS AND RV PARK 7. GOLF COURSE AND NATURE TRAILS

### AMSTERDAM / FLORIDA, NEW YORK PROPOSAL

CONCEPT SITE PLAN

RENDERING - FARMER'S MARKET