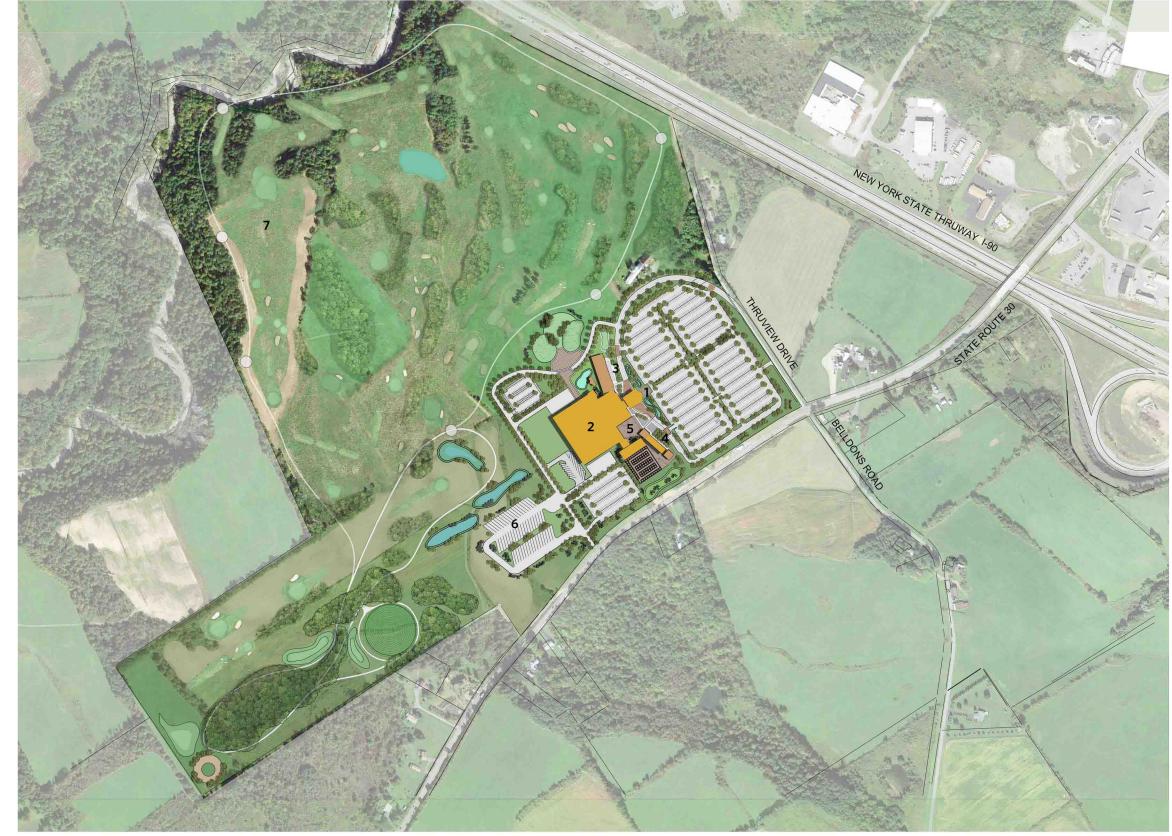

### Phase Three

Second 18 Hole Championship Golf Course Commercial to Compliment Project 100 Residential Villas

350'

CONTEXT PLAN

1. MAIN ENTRANCE 2. CASINO 3. HOTEL 4. FARMER'S MARKET 5. EVENT SPACE 6. BUS AND RV PARK 7. GOLF COURSE AND NATURE TRAILS

### AMSTERDAM / FLORIDA, NEW YORK PROPOSAL

CONCEPT SITE PLAN

RENDERING - FARMER'S MARKET