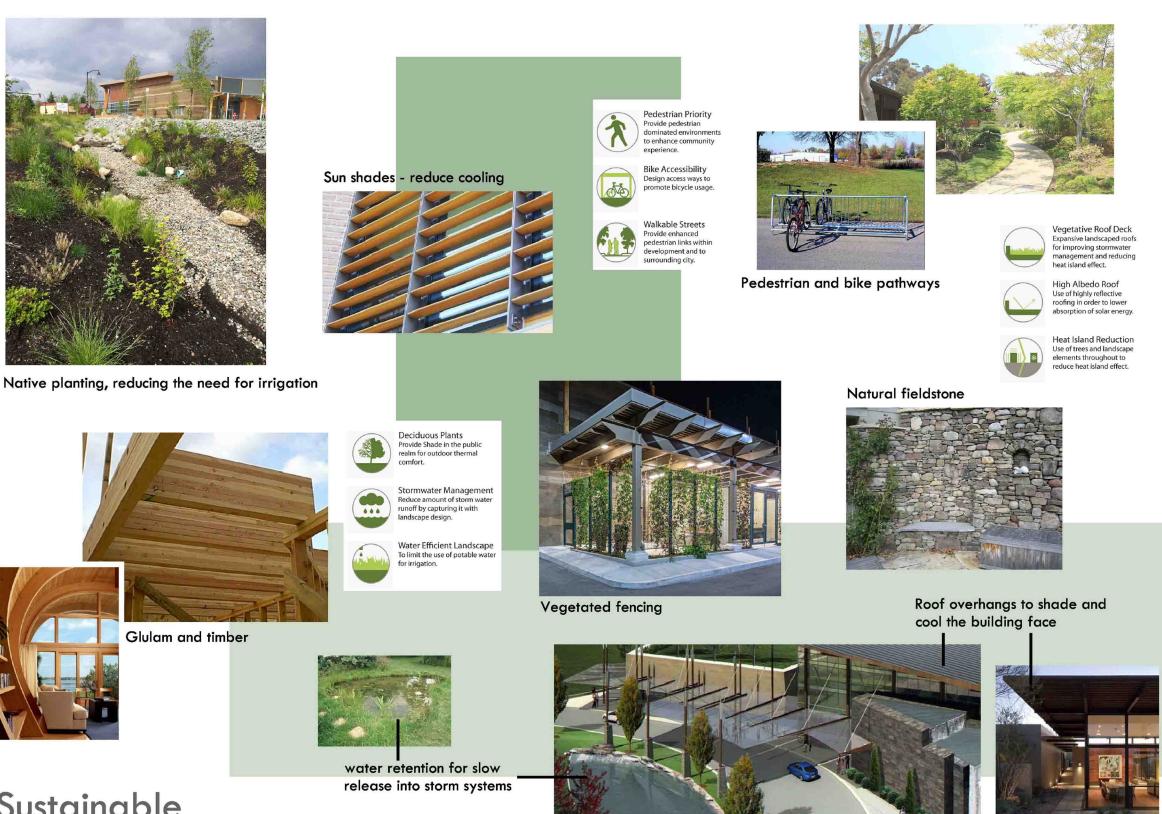

## **Sustainable**

Using long-lasting, renewable, and durable materials

## Green Design Designing to preserve the environment

Swales to collect parking lot runoff